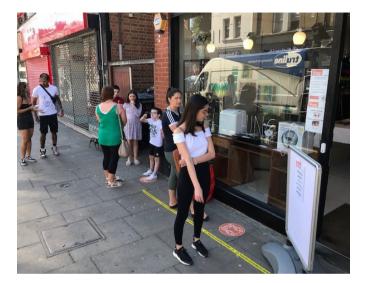

### **BAYS FISH BAR**

**SNAP FRAMES** AVAILABLE IN SIZES A4, A3, A2 & A1

Bays Fish Bar have been using posters to manage queues and the number of people in the shop.

INSTAGRAM @12THTRIBEDESIGN

Display your posters like a pro with snap frames – with silver, black and outdoor options.