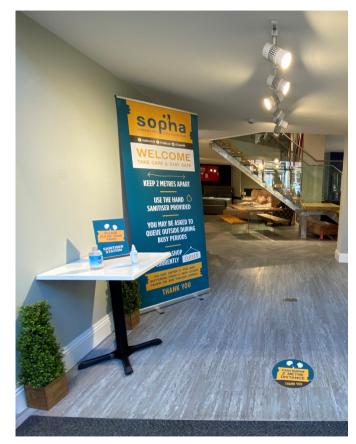

### SOPHA

Furniture store, Sopha, are using their roller banners to welcome visitors and remind them of the social distancing rules – this welcome is complete with floor stickers and strut cards encouraging them to use the sanitiser station to keep their 'paws' clean.