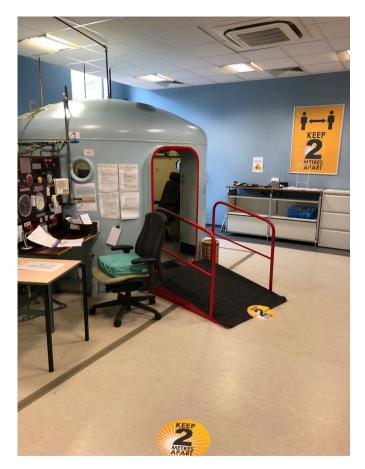

### THE BRIGHTWELL

Neurological wellbeing & physical recovery centre, The Brightwell, have opted for the whole shebang when it comes to their re-opening signage. Here, they're using framed posters, floor stickers, roller banners, floor tape and even PVC banners on the outside wall to let visitors know what they need to do before entering.