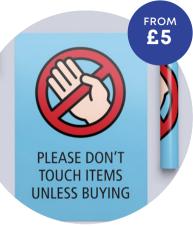

# STAY SAFE

From your floor to your walls and windows, stickers are proving to be a very powerful tool for businesses re-opening after lockdown. Ideal for setting up social distancing in queues, reminding customers not to touch items unless they're buying them and for popping in your window to announce your opening date.