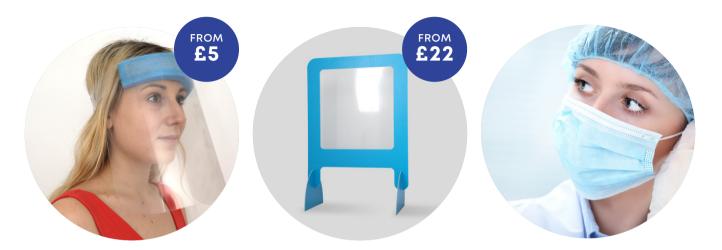

# FACE SHIELDS

As we begin to understand more about Coronavirus, it's becoming evident that face coverings can help prevent non-symptomatic carriers from spreading infection, and the government's Scientific Advisory Group for Emergencies (Sage) now recommend wearing them in public spaces. Visors can also help to protect your team from bacteria in air borne droplets.

FACE VISORS WITH OR WITHOUT ADJUSTABLE FOAM HEADBAND

400mic PVC gloss full face shields for individuals working in close proximity with others.

SNEEZE GUARDS CORREX WITH A 400MIC CLEAR PVC SHIELD

Freestanding countertop sneeze guards help to protect at the point of contact with a customer. SURGICAL MASKS SUBSCRIPTION ONLY SERVICE

Available through our sister company, Bluetree Mask Box. For a subscription visit www.bluetreemaskbox.co.uk.