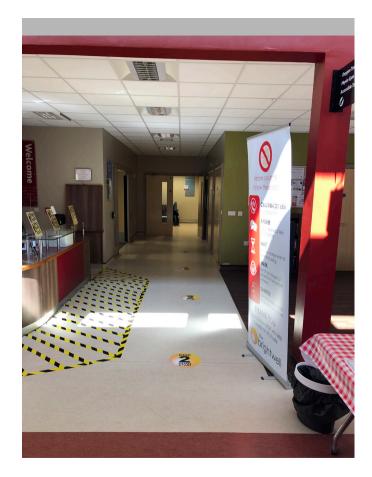

# STAY SAFE

From your floor to your walls and windows, stickers are proving to be a very powerful tool for businesses re-opening after lockdown. Ideal for setting up social distancing in queues, reminding customers not to touch items unless they're buying them and for popping in your window to announce your opening date.

### FLOOR TAPE

Our super strong floor tape will stick to the roughest of surfaces making it ideal for queue management and social distancing.