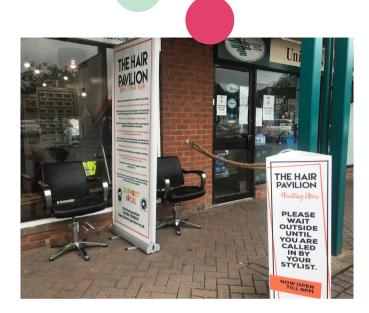

### THE HAIR PAVILION

The Hair Pavilion are using bollard covers to explain the process of being called in for an appointment and the salon's new opening hours – also ft. an example of how seats are set up inside with roller banners so customers know what to expect.

WWW.THEHAIRPAVILION.CO.UK

SHELF TALKERS SIZES 152MM X 76MM & 203MM X 76MM

Show off your best deals with our 150gsm silk sheet with a transparent casing to clip onto your shelves. SHELF WOBBLERS AVAILABLE AS CIRCLES OR SQUARES SIZES