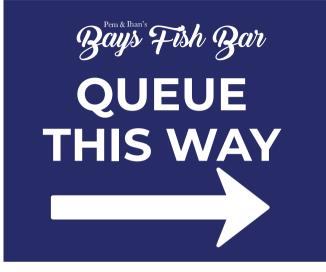

### **BAYS FISH BAR**

**SNAP FRAMES** AVAILABLE IN SIZES A4, A3, A2 & A1

Bays Fish Bar have been using posters to manage queues and the number of people in the shop.

INSTAGRAM @12THTRIBEDESIGN

Display your posters like a pro with snap frames – with silver, black and outdoor options.