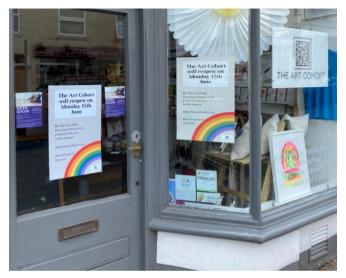

### THE ART COHORT

Bath based gallery, The Art Cohort, are using posters to let customers know what day their shop is re-opening.

WWW.THEARTCOHORT.CO.UK