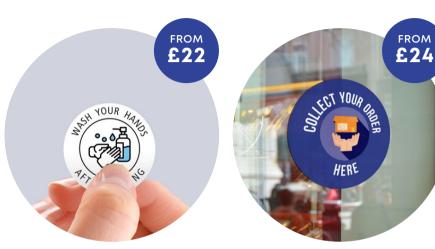

# STAY SAFE

From your floor to your walls and windows, stickers are proving to be a very powerful tool for businesses re-opening after lockdown. Ideal for setting up social distancing in queues, reminding customers not to touch items unless they're buying them and for popping in your window to announce your opening date.

### FLOOR STICKERS

Printed on white removable floor vinyl, these stickers are suitable for indoor and outdoor use.

Cloudberry gift shop in Edinburgh are using our circle floor stickers to remind customers to keep their distance.

#### WINDOW CLINGS SIZES 300MM CIRCLE, 500MM SQUARE, A3 & A2

These reusable window clings use static to stick, meaning you can remove and re-stick them mess-free. CLASSIC STICKERS AVAILABLE IN CIRCLE, SQUARE & RECTANGLE

From price labels to stickers reminding customers not to touch, our classic sticker range is the perfect option. WINDOW & WALL STICKERS AVAILABLE IN CIRCLE, SQUARE & RECTANGLE

Advertise your opening hours or safety message with removable vinyl wall and window stickers.