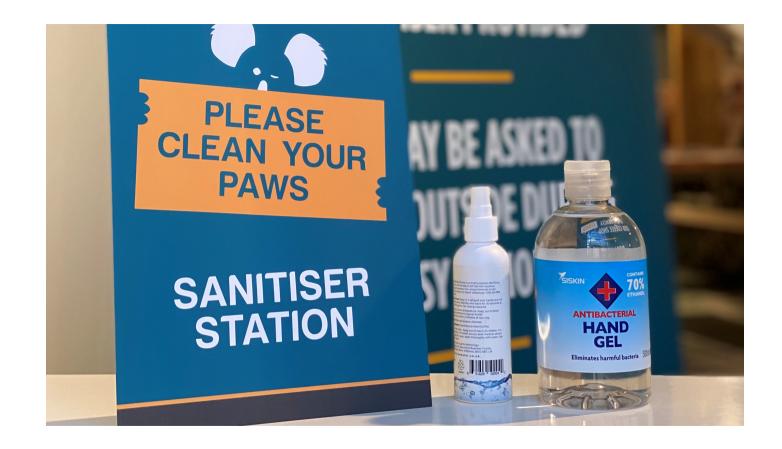

### SOPHA

Furniture store, Sopha, are using their roller banners to welcome visitors and remind them of the social distancing rules – this welcome is complete with floor stickers and strut cards encouraging them to use the sanitiser station to keep their 'paws' clean.