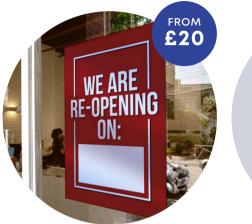

### **RE-OPENING** SIGNAGE

A key takeaway from Government guidelines is to use clear signage – and we couldn't agree more! So, from social distancing to letting everyone know that you're opening up, say it with signs, posters and flyers.

Vibrant indoor signs with customisable thicknesses and corners, including pre-drilled holes.

**POSTERS** SIZES A4, A3, A2, A1, A0, 20 X 30, 30 X 40 & 40 X 60

Choose from a range of temporary silk stocks or long-lasting, waterproof PVC options.