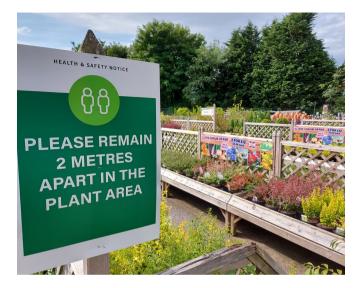

### PARKERS GARDEN CENTRES

#### Family owned business J. Parker's Garden Centres are using correx signs to remind shoppers to keep their distance in the outdoor and indoor areas of the centre.

#### WWW.PARKERSGARDENCENTRE.COM