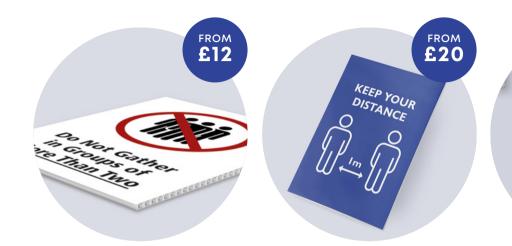

## FREE SAFETY SIGNAGE TEMPLATES

Not only have we got all the essential products you need for re-opening your business, but we've also created loads of free customisable designs that are compliant with government advice – pretty handy, right?

Here are just a few of the templates we've got in store for you...

Find the full selection at:

INSTANTPRINT.CO.UK/CORONAVIRUS-SAFETY-SIGNS

EXIT

Please Don't Touch

KEEP YOUR DISTANCE

m

PRACTICE SOCIAL DISTANCING