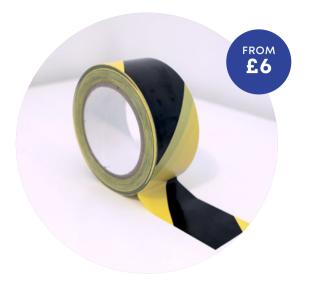

### FLOOR TAPE

Our super strong floor tape will stick to the roughest of surfaces making it ideal for queue management and social distancing.

### KLASP

Klasp charity shop's sticker game is on point with floor stickers and tape for social distancing and easy to read labels on the furniture that's for sale.

WWW.KLASPONLINE.CO.UK