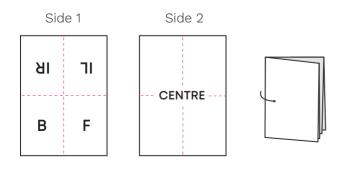

# C-Fold

For our cross fold leaflets, you will need to submit turn your inside left and inside right panel artwork upside down. This means when they are folded they will show the correct way.