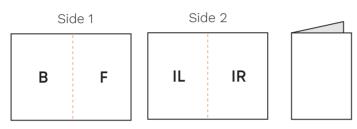

ualise the order of pages you need for each type of fold.

#### Artwork Submission Guidelines

- Always submit your artwork with equal size panels – even if you're ordering a c-fold document. We adjust these sizes for you.
- Set up your pages as spreads wherever possible, too. A spread is a page of your design joined together.
- Make sure to check your online proof by zooming in by 300% to accurately reflect image resolution of the printed product.

#### How Do Folded Leaflets Fold?



Z-Fold





C-Fold





Cross Fold



\_\_\_\_\_

**Roll Fold** 



www.instantprint.co.uk





#### How to Submit Your Artwork

You should submit your artwork using our online proofing tool after you've added your order to the basket.

Here's how to lay out your folded leaflets for printing:

## Half Fold



# Z-Fold



F - Front
B - Back
IL - Inside L

C-Fold



IL - Inside Left IR - Inside Right

# C-Fold



For our cross fold leaflets, you will need to submit turn your inside left and inside right panel artwork upside down. This means when they are folded they will show the correct way.