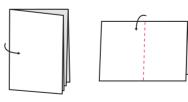

reate three panels.

#### Page Layout

It can be confusing to lay out pages for folded products – but it's essential you have your artwork pages in the right order so that we can print your leaflet exactly how you want it. The diagrams on the next page will help you to visualise the order of pages you need for each type of fold.

#### Artwork Submission Guidelines

- Always submit your artwork with equal size panels – even if you're ordering a c-fold document. We adjust these sizes for you.
- Set up your pages as spreads wherever possible, too. A spread is a page of your design joined together.
- Make sure to check your online proof by zooming in by 300% to accurately reflect image resolution of the printed product.

#### How Do Folded Leaflets Fold?



Z-Fold





C-Fold





Cross Fold



\_\_\_\_\_

**Roll Fold** 



www.instantprint.co.uk





#### How to Submit Your Artwork

You should submit your artwork using our online proofing tool after you've added your order to the basket.

Here's how to lay out your folded leaflets for printing:

## Half Fold



# Z-Fold



F - Front
B - Back
IL - Inside L

C-Fold



IL - Inside Left IR - Inside Right

# C-Fold



For our cross fold leaflets, you will need to submit turn your inside left and inside right panel artwork upside down. This means when they are folded they will show the correct way.