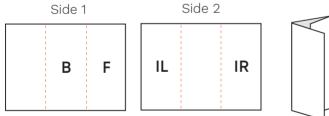

# C-Fold

For our cross fold leaflets, you will need to submit turn your inside left and inside right panel artwork upside down. This means when they are folded they will show the correct way.