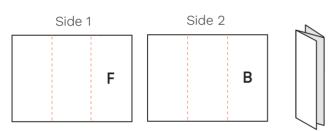

# Z-Fold

F - Front
B - Back
IL - Inside L

C-Fold

IL - Inside Left IR - Inside Right