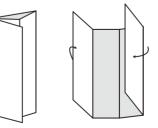

# Z-Fold

F - Front
B - Back
IL - Inside L

C-Fold

IL - Inside Left IR - Inside Right

# C-Fold

For our cross fold leaflets, you will need to submit turn your inside left and inside right panel artwork upside down. This means when they are folded they will show the correct way.